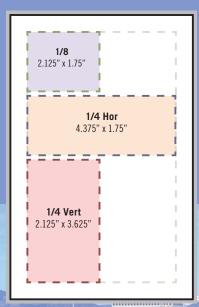

#### **PRINT DISPLAY AD SPECS**

(see diagrams on back page)

PRINT, all ads in full color

1/8 horizontal 2.125"w x 1.75"h
1/4 vertical 2.125"w x 3.625"h
1/4 horizontal 4.375"w x 1.75"h
1/2 vertical 2.125"w x 7.375"h
1/2 horizontal 4.375"w x 3.625"h
2/3 page 4.375"w x 5.375"h
Full page bleed 5.62"w x 8.62"h
(Full page files must be built to
5.62" x 8.62". This Includes a 1/8"
(.125) bleed area on each side which WILL BE CUT OFF when the job is trimmed to final size.

Please see chart on back page for proper ad sizing.