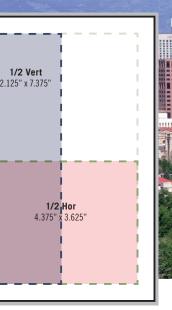

#### **PRINT DISPLAY AD SPECS**

(see diagrams on back page)

PRINT, all ads in full color

1/8 horizontal 2.125"w x 1.75"h
1/4 vertical 2.125"w x 3.625"h
1/4 horizontal 4.375"w x 1.75"h
1/2 vertical 2.125"w x 7.375"h
1/2 horizontal 4.375"w x 3.625"h
2/3 page 4.375"w x 5.375"h
Full page bleed 5.62"w x 8.62"h
(Full page files must be built to
5.62" x 8.62". This Includes a 1/8"
(.125) bleed area on each side which WILL BE CUT OFF when the job is trimmed to final size.

Please see chart on back page for proper ad sizing.