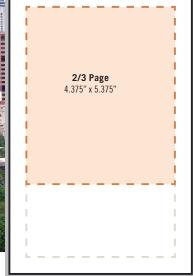

# Full Page 5.62" x 8.62" (bleed included) Keep copy and important images within safe area. **①— Safe area** 4.375" x 7.375" - Trim sizes 5.375" x 8.375" Bleed area: 1/8" (.125")

2/3 Page 4.375" x 5.375" AS SEEN ON THE TRAVEL CHANNEL

#### **PRINT DISPLAY AD SPECS**

(see diagrams on back page)

PRINT, all ads in full color

1/8 horizontal 2.125"w x 1.75"h
1/4 vertical 2.125"w x 3.625"h
1/4 horizontal 4.375"w x 1.75"h
1/2 vertical 2.125"w x 7.375"h
1/2 horizontal 4.375"w x 3.625"h
2/3 page 4.375"w x 5.375"h
Full page bleed 5.62"w x 8.62"h
(Full page files must be built to
5.62" x 8.62". This Includes a 1/8"
(.125) bleed area on each side which WILL BE CUT OFF when the job is trimmed to final size.

Please see chart on back page for proper ad sizing.